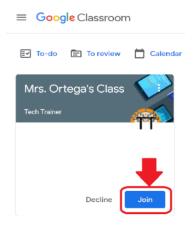

Step 5. If you have not joined the class you are visiting yet, click the join button at the bottom right of the class tile to accept the invite.

Step 6. To join a scheduled Google Meet session, click on the Join button under the class banner.