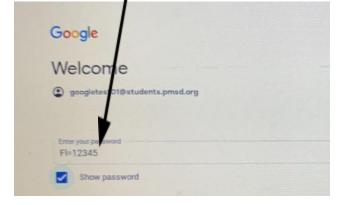

## How to Access Your Google Classrooms

Step 1. Log in to your Chromebook using your username (school email) and password.

Username: 123456@students.pmsd.org (lunch number@students.pmsd.org)

Password: FI=12345 (uppercase first initial, lowercase last initial, equal symbol, first 5 digits of your lunch number)