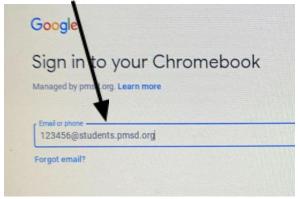

## How to Access Your Google Classrooms

Step 1. Log in to your Chromebook using your username (school email) and password.

Username: 123456@students.pmsd.org (lunch number@students.pmsd.org)

Password: FI=12345 (uppercase first initial, lowercase last initial, equal symbol, first 5 digits of your lunch number)