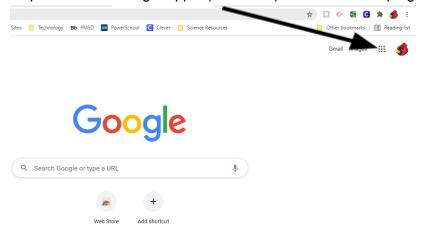

Step 2. Click on Google Apps (the waffle) located in the top right corner.

| Step 3. Click on Classroom.                                                                                               |               |                 |                |
|---------------------------------------------------------------------------------------------------------------------------|---------------|-----------------|----------------|
| 🔚 🗏 🕅 🖪 Bb Pocono Mountain Scho X Priority - Google Drive x 📑 How to Access Your Go x 💿 New Tab x G partial screensho     | ot wind ×   + | 0               | - 0 ×          |
| ← → C △ G Search Google or type a URL                                                                                     | \$            | . 🔶 🖪 🤇         | <b>* 6</b> E   |
| 👬 Apps 📙 Daily Sites 📒 Google Classrooms 📙 Important Sites 📙 Technology 📭 PMSD 💀 PowerSchool 🕻 Clever 📙 Science Resources | 🖪 /           | Other bookmarks | 📰 Reading list |
|                                                                                                                           |               | Gmail Images    |                |
|                                                                                                                           | Account       | Gmail           | Drive          |
| Google                                                                                                                    | Classroom     | Docs            | Sheets         |
| Q Search Google or type a URL                                                                                             | Slides        | 31<br>Calendar  | Chat           |