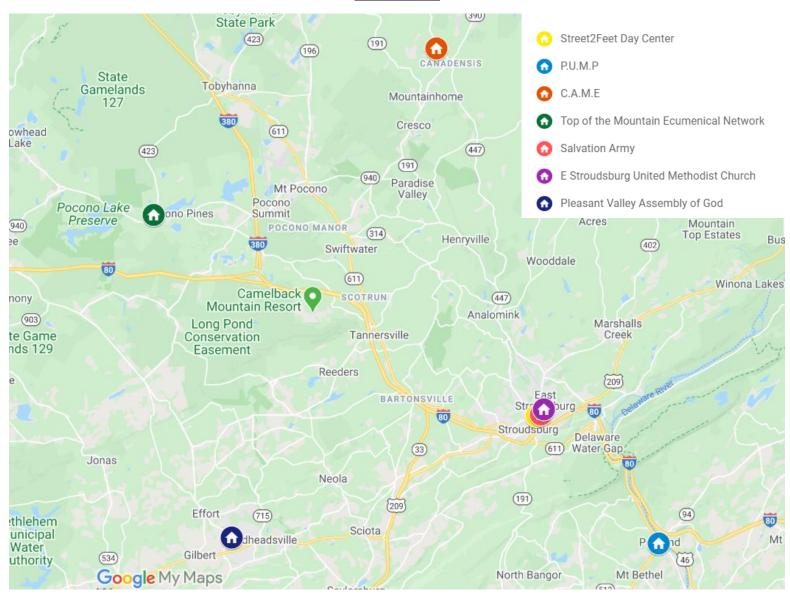

#### **Food Pantry(s)**-

- **P.U.M.P** located at 100 Division Street, Portland, PA 18351 Mondays only from 10am-11:30am and 6pm-7:30pm
- C.A.M.E- located at Route 447 High Acres Park, Canadensis, PA 18325 from 8:30am-12pm food is brought to the parking lot, no one allowed in the building
- Top of the Mountain Ecumenical Network at Five Loaf House- located at 133 Firehouse Road, Pocono Pines, PA 18530. 2<sup>nd</sup> Monday of the month from 8:30am-11:30pm and 12:30pm-2pm. By appointment after these hours. Call before to confirm dates. 570-646-7456. Proof of residency in Monroe County, proof of income, and birth certificates for your children required.

#### **Community Meal(s)**-

• Salvation Army- located at 226 Washington Street, East Stroudsburg, PA 18301. Handing out bagged breakfasts and lunches from 10am-12pm. Call 570-421-3050 for more information, open for emergency food through online application.

- East Stroudsburg United Methodist Church- located at 83 South Courtland Street, East Stroudsburg, PA 18301 from 2:30-4:30pm. To-Go boxes only. Use back door of gymnasium to pick-up, masks will be provided to those that need them.
- Pleasant Valley Assembly of God- located at 1086 Weir Lake Road, Brodheadsville, PA 18322. 4pm-5:30 pm. (Except if schools are closed)