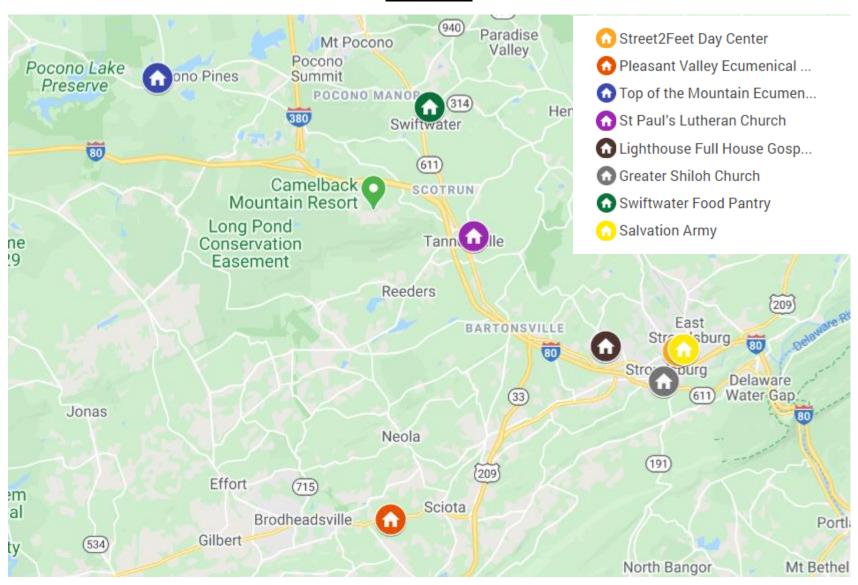

#### **Food Pantry(s)**-

- Pleasant Valley Ecumenical Network- located at 2334 Route 209, Sciota, PA 18354, from 9am-11am. 570-992-3136. Food pre-bagged and served through drive thru system. (West End residents only, must call at least a day ahead and be registered with them, willing to other day by appointment)
- Lighthouse Full House Gospel Church of God- located at 700 Hammond Lame, Stroudsburg, PA 18360. 1<sup>st</sup> and 3<sup>rd</sup> Tuesday of the month from 4pm-6pm. (Excluding Holidays) (Emergency food also available by appointment) Call 570-420-8196. (PA ID required)
- **Swiftwater Food Pantry-** located at 129 Lower Swiftwater Rd, Swiftwater, PA 18370. 9am-11am, drive-thru only

## Food Pantry(s)-

- Pleasant Valley Ecumenical Hunger Ministry- located in the Coolbaugh Municipal Building Complex basement at 1447 Sterling Road, Tobyhanna, PA 18466. 1<sup>st</sup> Wednesday of the month from 9am-12pm. 570-894-2072. (Residents of Pocono Township, Borough of Mt. Pocono, Coolbaugh Township, and parts of Paradise and Tobyhanna Townships. Income guidelines Apply-ID/Proof of Residency Required)
- Innovation Church- located at 6048 Paradise Valley Road Route 940, Cresco, PA 18326 CLOSED TILL FURTHER NOTICE

## **Clothing Closet(s)**-

- Seventh day Adventist Community Wellness Center- located at 2023 West Main Street Stroudsburg, PA 18360 from 1<sup>st</sup>, 3<sup>rd</sup>, and 5<sup>th</sup> Wednesday 9am-12pm. 570-476-0039
- Nehemiah Center (Christian Life Assembly)—located at 2209 West Main Street, Stroudsburg, PA 18360. From 9:00am-12:00 pm. (By Appointment Only) and 5:00pm-6:00pm (Walk-In) Please call 570-424-1179.
- **Stroudsburg Wesleyan Church**—located at 915 5<sup>th</sup> Street Stroudsburg, PA 18360 from 4:00-6:00pm. 570-421-0750.

#### Food Pantry(s)-

- Innovation Church- located at 6048 Paradise Valley Road Route 940, Cresco, PA 18326 CLOSED TILL FURTHER NOTICE
- Salvation Army- located at 226 Washington Street, East Stroudsburg, PA 18301. SUSPENDED UNTIL FURTHER NOTICE. Call 570-421-3050 for more information, open for emergency food through online application.
- **Feeding Families Ministry** located at 354 Route 611, Tobyhanna, PA. 1pm-3pm. Please stay in your car and someone will come out and give further instruction. *Have a valid PA ID and a current bill with an address that matches your ID*.
- **Swiftwater Food Pantry-** located at 129 Lower Swiftwater Rd, Swiftwater, PA 18370. 9am-11am, drive-thru only
- St. Paul's Lutheran Church of Smithfield- located at 139 Craig's Meadow Road East Stroudsburg, PA 18301. Due to covid-19 food pantry dates are posted online, call 570-223-9422 for more info, leave a message and someone will get back to you

#### Food Pantry(s)-

- Innovation Church- located at 6048 Paradise Valley Road Route 940, Cresco, PA 18326 CLOSED TILL FURTHER NOTICE
- Stroudsburg Wesleyan Church- located at 915 5<sup>th</sup> Street on the 1<sup>st</sup> and 3<sup>rd</sup> Friday of the month 570-421-0750
- **Feeding Families Ministry** located at 354 Route 611, Tobyhanna, PA. 1pm-3pm. Please stay in your car and someone will come out and give further instruction. *Have a valid PA ID and a current bill with an address that matches your ID*.
- **Greater Shiloh Church** located at 831 B Ann Street, Stroudsburg, PA 18360. Every 1<sup>st</sup> and 3<sup>rd</sup> Friday 2pm-5pm, *drive through only, no identification required*.

#### Food Pantry(s)-

- **Swiftwater Food Pantry-** located at 129 Lower Swiftwater Rd, Swiftwater, PA 18370. 9am-12pm, drive-thru only
- Pocono Mountain Ecumenical Hunger Ministry- located in the Coolbaugh Municipal Building Complex basement at 1447 Sterling Road, Tobyhanna, PA 18466. 1st Saturday of the month from 9am-12pm. 570-894-2072. (Residents of Pocono Township, Borough of Mt. Pocono, Coolbaugh Township, and parts of Paradise and Tobyhanna Townships. Income guidelines Apply-ID/Proof of Residency Required)
- Effort United Methodist Church- located at 178 Merwinsburg Road, Effort, PA 18330. Cancelled until further it is determined safe to reopen
- **Christ Episcopal Church-** located at 205 North 7<sup>th</sup> Street, Stroudsburg, PA 18360. Families allowed once **ONCE** per month, check website <a href="https://christchurchstroudsburg.net/food-pantry/">https://christchurchstroudsburg.net/food-pantry/</a> for food pantry distributions. You can also email <a href="mailto:cecfoodpantry@gmail.com">cecfoodpantry@gmail.com</a> or text cecfo to 81010 for updates.
- West End Food Pantry- Eldred Community Center- located at 516 Kunkletown Rd, Kunkletown, PA 18058. 1<sup>st</sup> and 3<sup>rd</sup> Saturday of the month from 9am-12pm. (Dates vary-call) 570-992-3136 (West End Residents only. Bring your own bags)